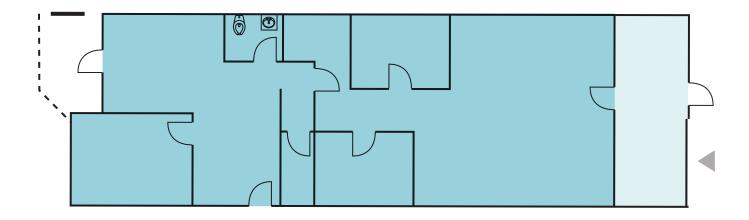

## Building E - Unit 7

1,974 total sf

1,749/225

\$4,273.00 base rent

\$1,244.00

\$5,516.00

N