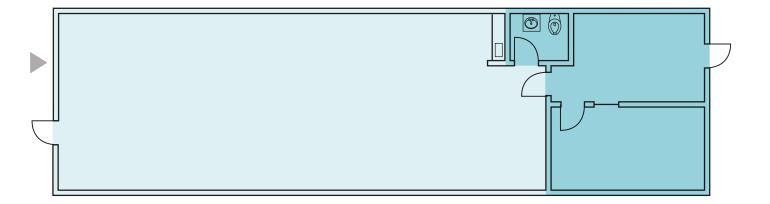

## Building E - Unit 2

OFFICE WAREHOUSE A GRADE LEVEL

1,719 total sf\_\_\_\_

**BASE RENT** 

NNN

725/994

\$3,122.25

\$1,083.00

\$4,205.00

TOTAL RENT + NNN